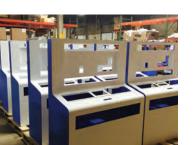

### **BATTERY TRAY MOUNT**

Atlas recently worked with well-known automotive specialist, developing a new lightweight battery tray mount. This light weight tray provides a performance advantage by replacing the OEM battery tray with a lightweight unit. By doing this, it removes 19lbs off of the nose of the vehicle, which can have a noticeable effect on weight transfer, cornering, and acceleration.