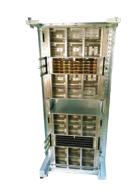

## ADVANCED STORE FIXTURE DISPLAY

A prominent store fixture company sought design and finishing guidance from Atlas, and cost was a critical element. Atlas suggested changing the fabrication method from a tubular weldment to sheet metal. By understanding the customer goals, we were able to eliminate 32 inches of weld from the manufacturing process.